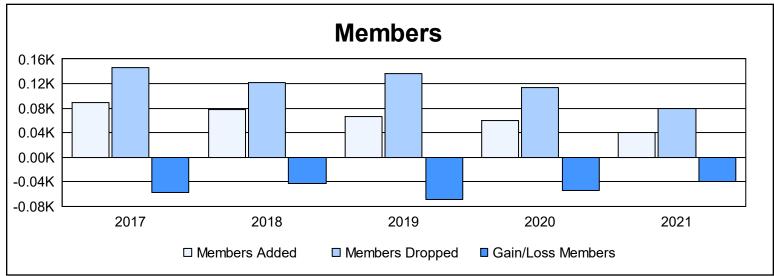

District 11 C1 As of June 2021 Cumulative

| Year      | New<br>Clubs | Dropped<br>Clubs | Gain/<br>Loss<br>Clubs | New<br>Members | Charter<br>Members | Reinstate<br>Members | Transfer<br>Members | Total<br>Member<br>Added | Total<br>Members<br>Dropped | Gain/<br>Loss<br>Members |
|-----------|--------------|------------------|------------------------|----------------|--------------------|----------------------|---------------------|--------------------------|-----------------------------|--------------------------|
| 2016-2017 | 0            | 1                | -1                     | 80             | 3                  | 4                    | 2                   | 89                       | 146                         | -57                      |
| 2017-2018 | 0            | 4                | -4                     | 73             | 1                  | 1                    | 3                   | 78                       | 121                         | -43                      |
| 2018-2019 | 0            | 3                | -3                     | 57             | 1                  | 3                    | 6                   | 67                       | 136                         | -69                      |
| 2019-2020 | 0            | 2                | -2                     | 49             | 0                  | 7                    | 3                   | 59                       | 113                         | -54                      |
| 2020-2021 | 0            | 0                | 0                      | 30             | 0                  | 8                    | 2                   | 40                       | 80                          | -40                      |
| Average   | 0            | 2                | -2                     | 58             | 1                  | 5                    | 3                   | 67                       | 119                         | -53                      |