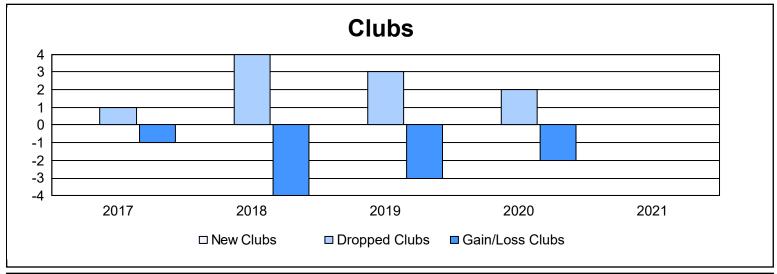

District 11 C1 As of June 2021 Cumulative

| Year      | New<br>Clubs | Dropped<br>Clubs | Gain/<br>Loss<br>Clubs | New<br>Members | Charter<br>Members | Reinstate<br>Members | Transfer<br>Members | Total<br>Member<br>Added | Total<br>Members<br>Dropped | Gain/<br>Loss<br>Members |
|-----------|--------------|------------------|------------------------|----------------|--------------------|----------------------|---------------------|--------------------------|-----------------------------|--------------------------|
| 2016-2017 | 0            | 1                | -1                     | 80             | 3                  | 4                    | 2                   | 89                       | 146                         | -57                      |
| 2017-2018 | 0            | 4                | -4                     | 73             | 1                  | 1                    | 3                   | 78                       | 121                         | -43                      |
| 2018-2019 | 0            | 3                | -3                     | 57             | 1                  | 3                    | 6                   | 67                       | 136                         | -69                      |
| 2019-2020 | 0            | 2                | -2                     | 49             | 0                  | 7                    | 3                   | 59                       | 113                         | -54                      |
| 2020-2021 | 0            | 0                | 0                      | 30             | 0                  | 8                    | 2                   | 40                       | 80                          | -40                      |
| Average   | 0            | 2                | -2                     | 58             | 1                  | 5                    | 3                   | 67                       | 119                         | -53                      |